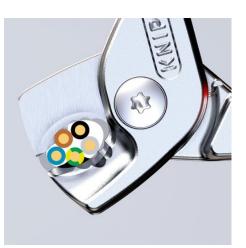

### **KNIPEX StepCut**

**Cable Shears** 

- Small, light, strong: comfortable cutting without crushing and just 160
  mm in size
- Noticeably less effort: the gradations cut wires one after the other; cutting is up to 40% easier than with standard cable shears of the same length!
- Ergonomic handle design: optimal cutting feel even for larger cable diameters
- Cuts multi-core stranded copper and aluminium cables up to Ø 15 mm (50 mm<sup>2</sup>)
- Cuts solid copper and aluminium cables up to 5 x 4 mm<sup>2</sup>
- Cuts without crushing
- Bolted joint: precise, effortless, durable
- Pinch guard fitted for safe work
- Not suitable for steel wire and hard drawn copper conductors
- Cutting edges additionally induction-hardened, cutting edge hardness approx. 56 HRC
- High-grade special tool steel, forged, oil-hardened