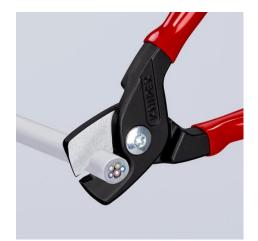

### **KNIPEX StepCut**

**Cable Shears** 

- Small, light, strong: comfortable cutting without crushing and just 160
  mm in size
- Noticeably less effort: the gradations cut wires one after the other; cutting is up to 40% easier than with standard cable shears of the same length!
- Ergonomic handle design: optimal cutting feel even for larger cable diameters
- Cuts multi-core stranded copper and aluminium cables up to Ø 15 mm (50 mm<sup>2</sup>)
- Cuts solid copper and aluminium cables up to 5 x 4 mm<sup>2</sup>
- Cuts without crushing
- Bolted joint: precise, effortless, durable
- Pinch guard fitted for safe work
- Not suitable for steel wire and hard drawn copper conductors
- Cutting edges additionally induction-hardened, cutting edge hardness approx. 56 HRC
- High-grade special tool steel, forged, oil-hardened