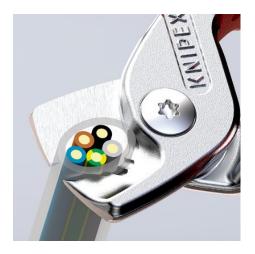

### **KNIPEX StepCut**

**Cable Shears** 

- Small, light, strong: comfortable cutting without crushing and just 160
  mm in size
- Noticeably less effort: the gradations cut wires one after the other; cutting is up to 40% easier than with standard cable shears of the same length!
- Ergonomic handle design: optimal cutting feel even for larger cable diameters
- Cuts multi-core stranded copper and aluminium cables up to Ø 15 mm (50 mm<sup>2</sup>)
- Cuts solid copper and aluminium cables up to 5 x 4 mm<sup>2</sup>
- Cuts without crushing
- Bolted joint: precise, effortless, durable
- Pinch guard fitted for safe work
- Not suitable for steel wire and hard drawn copper conductors
- Cutting edges additionally induction-hardened, cutting edge hardness approx. 56 HRC
- High-grade special tool steel, forged, oil-hardened