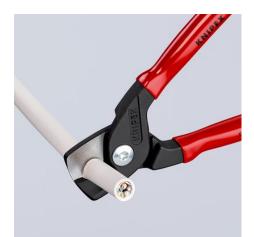

### **KNIPEX StepCut**

**Cable Shears** 

- Small, light, strong: comfortable cutting without crushing and just 160
  mm in size
- Noticeably less effort: the gradations cut wires one after the other; cutting is up to 40% easier than with standard cable shears of the same length!
- Ergonomic handle design: optimal cutting feel even for larger cable diameters
- Cuts multi-core stranded copper and aluminium cables up to Ø 15 mm (50 mm<sup>2</sup>)
- Cuts solid copper and aluminium cables up to 5 x 4 mm<sup>2</sup>
- Cuts without crushing
- Bolted joint: precise, effortless, durable
- Pinch guard fitted for safe work
- Not suitable for steel wire and hard drawn copper conductors
- Cutting edges additionally induction-hardened, cutting edge hardness approx. 56 HRC
- High-grade special tool steel, forged, oil-hardened