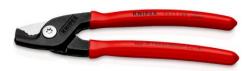

### **KNIPEX StepCut**

**Cable Shears** 

- Small, light, strong: comfortable cutting without crushing and just 160
  mm in size
- Noticeably less effort: the gradations cut wires one after the other; cutting is up to 40% easier than with standard cable shears of the same length!
- Ergonomic handle design: optimal cutting feel even for larger cable diameters
- Cuts multi-core stranded copper and aluminium cables up to Ø 15 mm (50 mm<sup>2</sup>)
- Cuts solid copper and aluminium cables up to 5 x 4 mm<sup>2</sup>
- Cuts without crushing
- Bolted joint: precise, effortless, durable
- Pinch guard fitted for safe work
- Not suitable for steel wire and hard drawn copper conductors
- Cutting edges additionally induction-hardened, cutting edge hardness approx. 56 HRC
- High-grade special tool steel, forged, oil-hardened