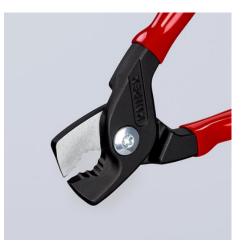

### **KNIPEX StepCut**

**Cable Shears** 

- Small, light, strong: comfortable cutting without crushing and just 160
  mm in size
- Noticeably less effort: the gradations cut wires one after the other; cutting is up to 40% easier than with standard cable shears of the same length!
- Ergonomic handle design: optimal cutting feel even for larger cable diameters
- Cuts multi-core stranded copper and aluminium cables up to Ø 15 mm (50 mm<sup>2</sup>)
- Cuts solid copper and aluminium cables up to 5 x 4 mm<sup>2</sup>
- Cuts without crushing
- Bolted joint: precise, effortless, durable
- Pinch guard fitted for safe work
- Not suitable for steel wire and hard drawn copper conductors
- Cutting edges additionally induction-hardened, cutting edge hardness approx. 56 HRC
- High-grade special tool steel, forged, oil-hardened