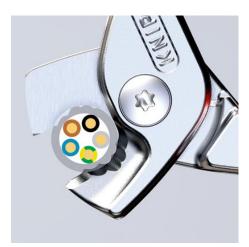

### **KNIPEX StepCut**

**Cable Shears** 

- Small, light, strong: comfortable cutting without crushing and just 160
  mm in size
- Noticeably less effort: the gradations cut wires one after the other; cutting is up to 40% easier than with standard cable shears of the same length!
- Ergonomic handle design: optimal cutting feel even for larger cable diameters
- Cuts multi-core stranded copper and aluminium cables up to Ø 15 mm (50 mm<sup>2</sup>)
- Cuts solid copper and aluminium cables up to 5 x 4 mm<sup>2</sup>
- Cuts without crushing
- Bolted joint: precise, effortless, durable
- Pinch guard fitted for safe work
- Not suitable for steel wire and hard drawn copper conductors
- Cutting edges additionally induction-hardened, cutting edge hardness approx. 56 HRC
- High-grade special tool steel, forged, oil-hardened